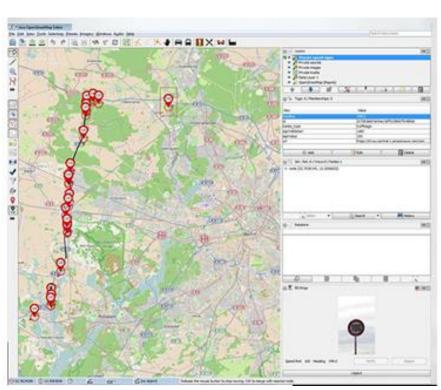

## **JOSM or iD Editor**

- Export your recorded route data from the web portal to OSM via JOSM
- Edit your data with the integrated iD editor

© Elektrobit (EB) 2014

Q