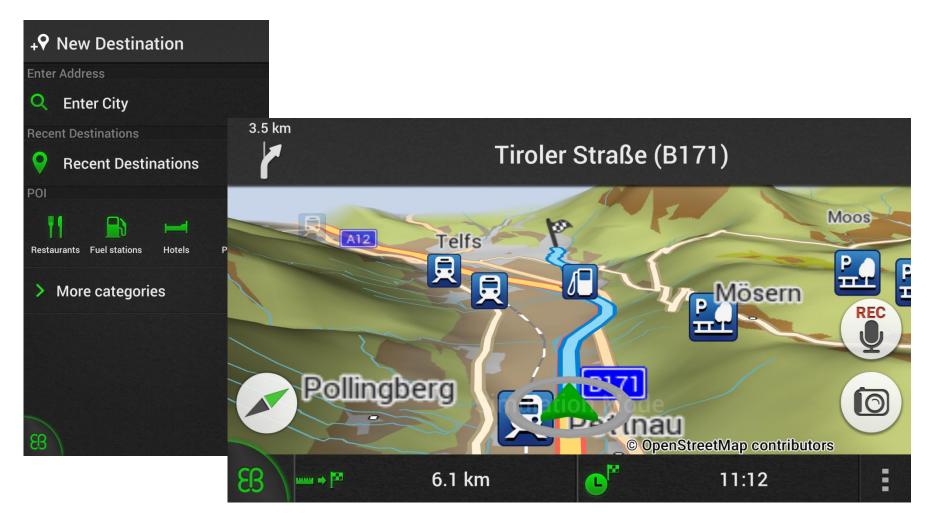

## In a nutshell: the app

Get the app

Download maps

Navigate based on OSM

- Run Traffic Sign Recognition while you drive
- Take landmark photos
- Record voice memos

## **Navigation based on OSM**