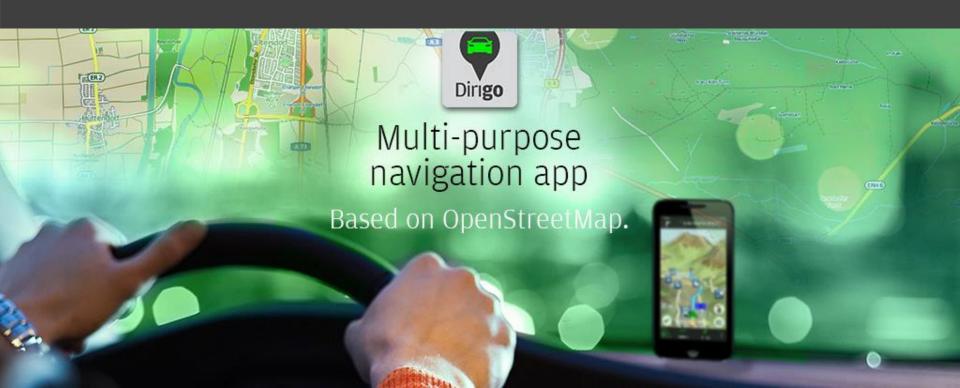

# EB Dirigo – Map while you drive!

Dr. Nicole Beringer, Thomas Barthel

16. September 2015

## **Purpose of EB Dirigo**

Navi app based on OSM

Open Street Map for OEM navigation as alternative to expensive commercial maps

Help OSM community to improve OSM

## In a nutshell: the app

Get the app

Download maps

Navigate based on OSM

- Run Traffic Sign Recognition while you drive
- Take landmark photos
- Record voice memos