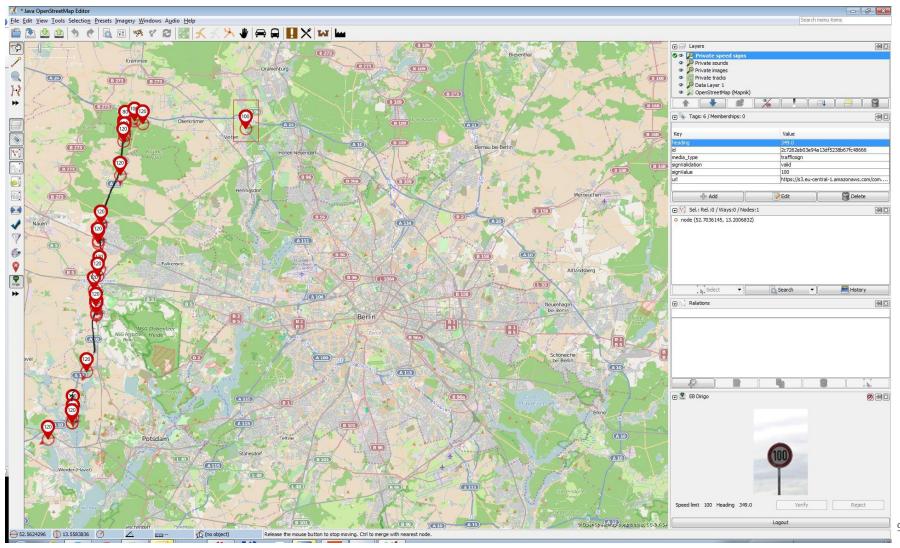

## **JOSM or iD Editor**

- Export your recorded route data from the web portal to OSM via JOSM
- Edit your data with the integrated iD editor

© Elektrobit (EB) 2014

Q

# Verifying recognitions