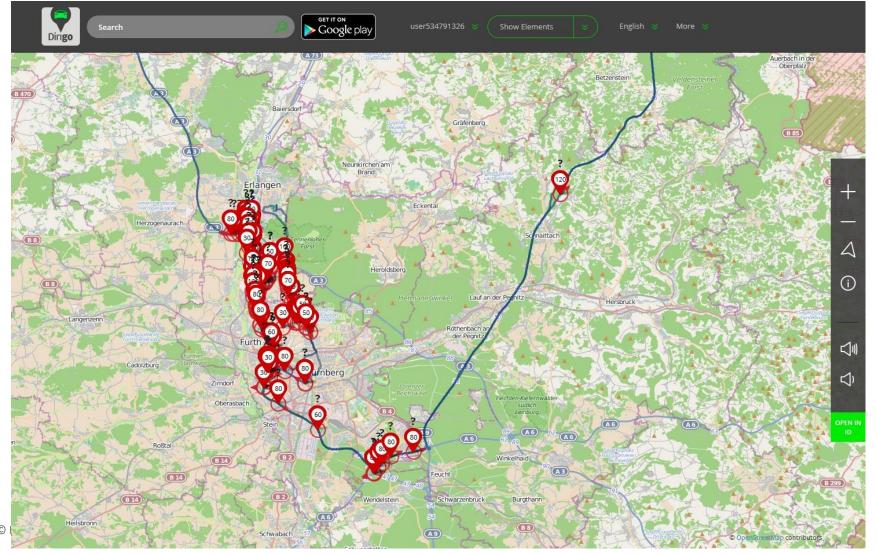

# EB Dirigo – Map while you drive!



Dr. Nicole Beringer, Thomas Barthel

16. September 2015

















## **Purpose of EB Dirigo**

Navi app based on OSM



Open Street Map for OEM navigation as alternative to expensive commercial maps



Help OSM community to improve OSM









## In a nutshell: the app















Get the app

Download maps

Navigate based on OSM

- Run Traffic Sign Recognition while you drive
- Take landmark photos
- Record voice memos







## **Navigation based on OSM**









## In a nutshell: the webportal

#### www.ebdirigo.com



Back home: Check your trips See your collected items







Import collected data to OSM to improve your community's maps





### www.ebdirigo.com

# Webportal overview









#### www.ebdirigo.com

## **JOSM or iD Editor**



- Export your recorded route data from the web portal to OSM via JOSM
- Edit your data with the integrated iD editor







© Elektrobit (EB) 2014

Q





## www.ebdirigo.com

# Verifying recognitions











# Hiking & biking tails available









## **Useful in many situations**



With EB Dirigo successfully to the town hall for the wedding

# Thank you! Questions



Need help? Contact us: help.ebdirigo@elektrobit.com





Interested in our new app? Scan it or Get it on Google play

Visit our web portal: www.ebdirigo.com