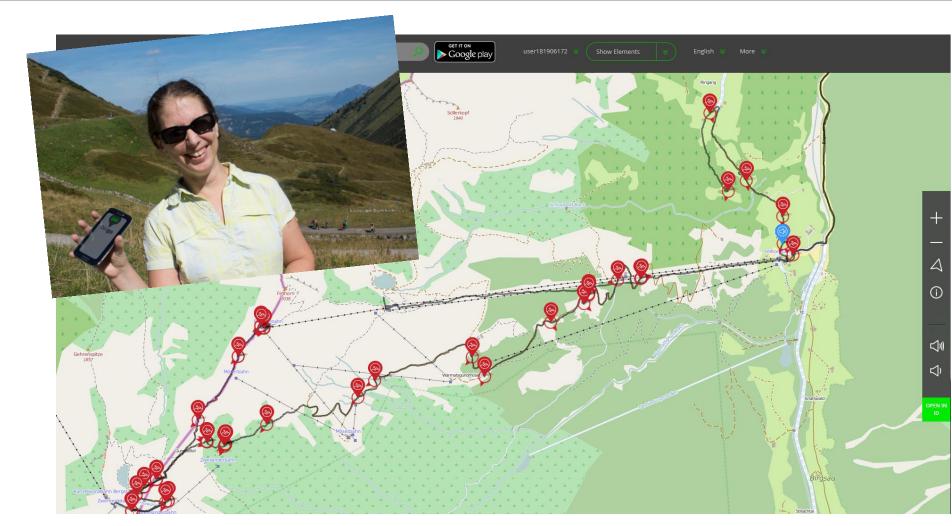

community to improve OSM









## In a nutshell: the app















Get the app

Download maps

Navigate based on OSM

- Run Traffic Sign Recognition while you drive
- Take landmark photos
- Record voice memos







## **Navigation based on OSM**









## In a nutshell: the webportal

#### www.ebdirigo.com



Back home: Check your trips See your collected items







Import collected data to OSM to improve your community's maps





### www.ebdirigo.com

# Webportal overview









#### www.ebdirigo.com

## **JOSM or iD Editor**



- Export your recorded route data from the web portal to OSM via JOSM
- Edit your data with the integrated iD editor







© Elektrobit (EB) 2014

Q





## www.ebdirigo.com

# Verifying recognitions











# Hiking & biking tails available









## **Useful in many situations**



With EB Dirigo successfully to the town hall for the wedding

# Thank you! Questions



Need help? Contact us: help.ebdirigo@elektrobit.com





Interested in our new app? Scan it or Get it on Google play

Visit our web portal: www.ebdirigo.com