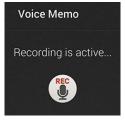

## In a nutshell: the app

Get the app

Download maps

Navigate based on OSM

- Run Traffic Sign Recognition while you drive
- Take landmark photos
- Record voice memos