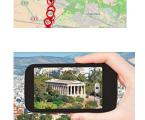

## In a nutshell: the app

Get the app

Download maps

Navigate based on OSM

- Run Traffic Sign Recognition while you drive
- Take landmark photos
- Record voice memos